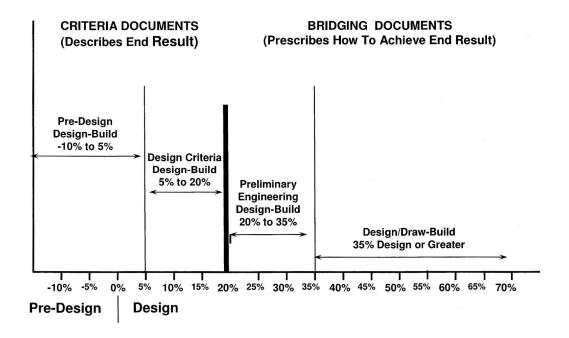

#### Design Build Approaches:

#### - Traditional Design Build/Progressive Design Build